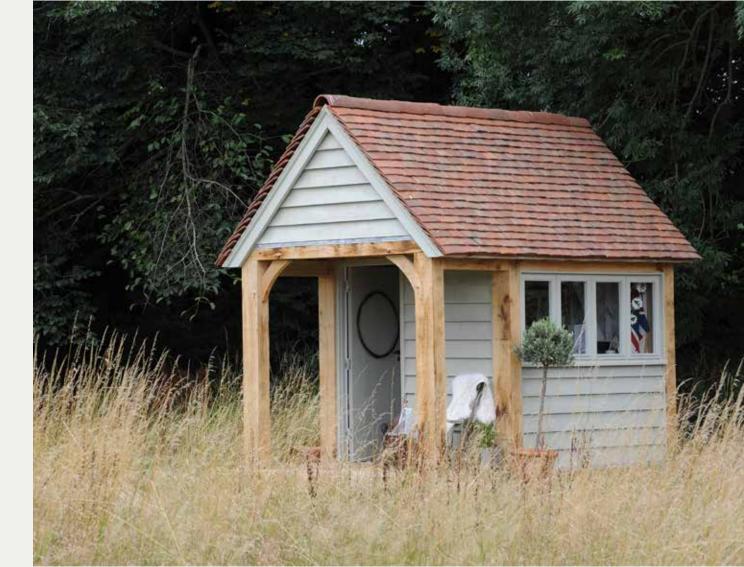

## Potting Shed

w 2500 x h 3766 x d 3500mm

£8,950 + VAT

\*Price £8,950 + VAT For the design, fabrication and supply (ex works) of all the structural oak framing, padstones, weatherboarded panels and floor frame, window and door associated components. The figures quoted are exclusive of VAT, taxes and import duties as applicable. Our quotation excludes shipping, groundworks, erection and roof battening/tiles.