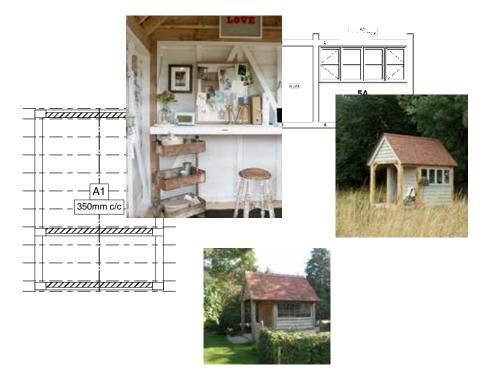

## Potting Shed

w 2500 x h 3766 x d 3500mm

£8,950 + VAT

\*Price £8,950 + VAT For the design, fabrication and supply (ex works) of all the structural oak framing, padstones, weatherboarded panels and floor frame, window and door associated components. The figures quoted are exclusive of VAT, taxes and import duties as applicable. Our quotation excludes shipping, groundworks, erection and roof battening/tiles.