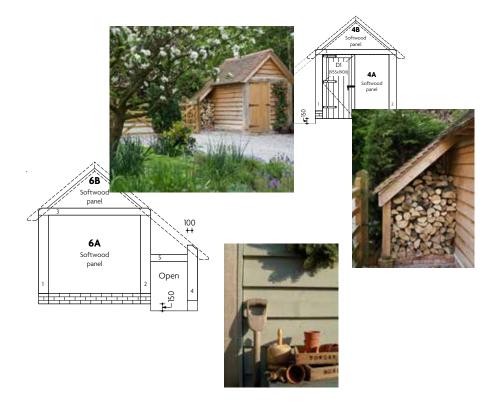

l oak framing including oak rafters, padstones and associated components. The figures quoted are exclusive of VAT, taxes and import duties as applicable. Our quotation excludes shipping, groundworks, erection and roof battening/tiles. NB oak balustrading, mullions and handrails are optional.



## Potting Shed

w 2500 x h 3766 x d 3500mm

£8,950 + VAT



\*Price £8,950 + VAT For the design, fabrication and supply (ex works) of all the structural oak framing, padstones, weatherboarded panels and floor frame, window and door associated components. The figures quoted are exclusive of VAT, taxes and import duties as applicable. Our quotation excludes shipping, groundworks, erection and roof battening/tiles.

OUTBUILDING

## The Ryelands Shed

w 2400+logstore x h 3037 x d 2715mm

£5,950 + VAT







## ORDER

BESPOKE

### **OUR OAK FRAMES**

Our hand crafted oak frames are text assembled in our workshops to ensure quality. The rafters are pre-cut with individual 'birds mouth' details to sit perfectly on wallplates, we also supply a unique self assembly pack containing nails, fixings, gloves, goggles, hard hats, ratchet straps, teak oil and a special drill bit.

We also offer a bespoke service for other oak framed buildings such as outdoor kitchens, rose arches, pergola's and more. Bespoke buildings can be discussed with our in-house team.











We are recognised as pioneers of the oak frame industry and our specialist carpenters have unrivalled traditional most cost effective in the market - craftsmanship, value

### WHAT MAKES US SO SPECIAL

skills, learnt over 4 decades.