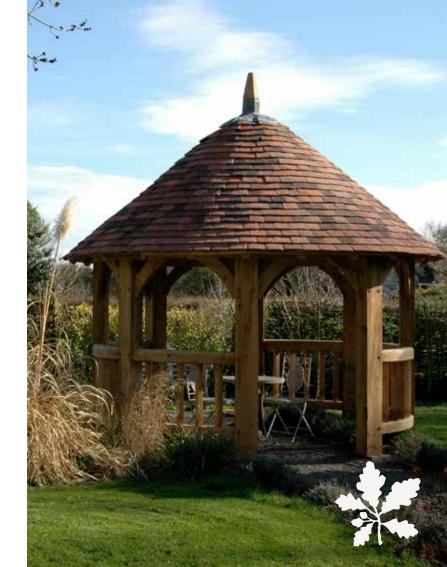

### Kingsland

d 3500 x h 3809mm

£9,250 + VAT (including oak balustrade)

\*Price £9,250 + VAT - For the design, fabrication and supply (ex works) of all the structural oak framing including oak rafters, oak balustrading to 6 sides, padstones and associated components. The figures quoted are exclusive of VAT, taxes and import duties as applicable. Our quotation excludes shipping, groundworks, erection and roof battening/tiles.