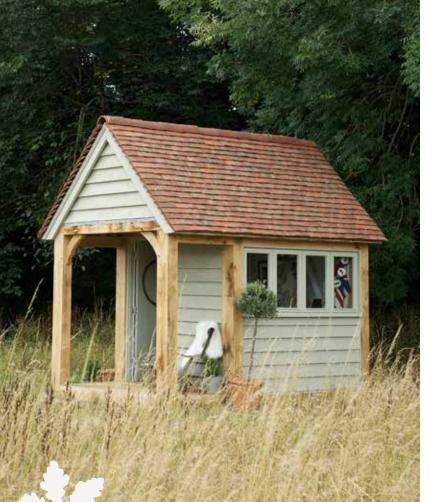

T - For the design, fabrication and supply (ex works) of all the structural oak framing including oak rafters, oak balustrading to 6 sides, padstones and associated components. The figures quoted are exclusive of VAT, taxes and import duties as applicable. Our quotation excludes shipping, groundworks, erection and roof battening/tiles.

GAZEBOS

# ER

### Lucton

w 5000 d 3000 x h 3475 mm

£5,675 + VAT







\*Price £5,675 + VAT - For the design, fabrication and supply (ex works) of all the structural oak framing including oak rafters, padstones and associated components. The figures quoted are exclusive of VAT, taxes and import duties as applicable. Our quotation excludes shipping, groundworks, erection and roof battening/tiles. NB oak balustrading, mullions and handrails are optional.



## Potting Shed

w 2500 x h 3766 x d 3500mm

£8,950 + VAT



\*Price £8,950 + VAT For the design, fabrication and supply (ex works) of all the structural oak framing, padstones, weatherboarded panels and floor frame, window and door associated components. The figures quoted are exclusive of VAT, taxes and import duties as applicable. Our quotation excludes shipping, groundworks, erection and roof battening/tiles.

OUTBUILDING

## The Ryelands Shed

w 2400+logstore x h 3037 x d 2715mm

£5,950 + VAT







## ORDER

BESPOKE

### **OUR OAK FRAMES**

Our hand crafted oak frames are text assembled in our workshops to ensure quality. The rafters are pre-cut with individual 'birds mouth' details to sit perfectly on wallplates, we also supply a unique self assembly pack containing nails, fixings