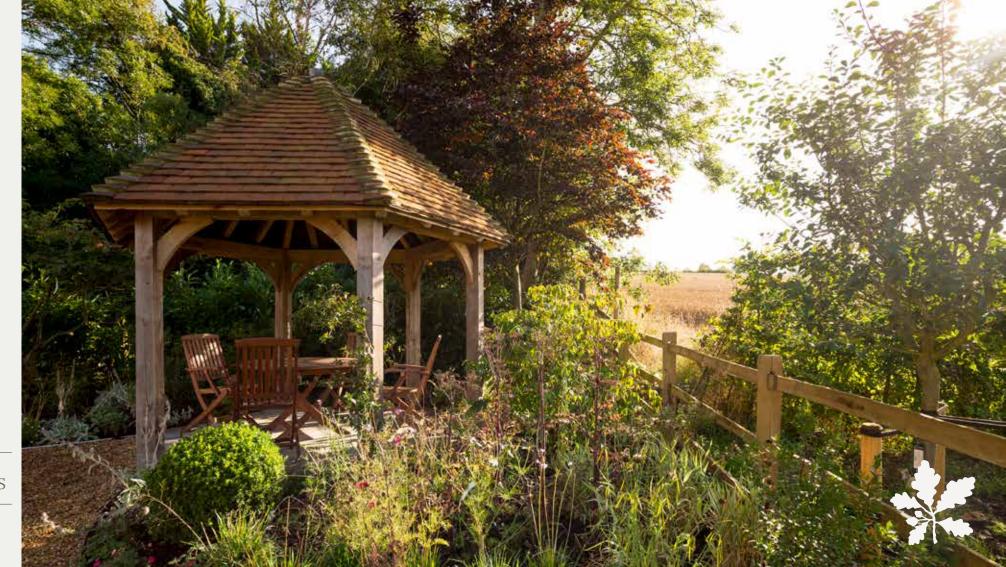

### The Bircher

w 3000 x h 3921 x d 3000mm

£3,750 + VAT

GAZEBOS

GAZEBOS

w 3031 x h 4024 x d 3500mm

£5,450 +VAT

### Kingsland

d 3500 x h 3809mm

£9,250 + VAT (including oak balustrade)

\*Price £9,250 + VAT - For the design, fabrication and supply (ex works) of all the structural oak framing including oak rafters, oak balustrading to 6 sides, padstones and associated components. The figures quoted are exclusive of VAT, taxes and import duties as applicable. Our quotation excludes shipping, groundworks, erection and roof battening/tiles.