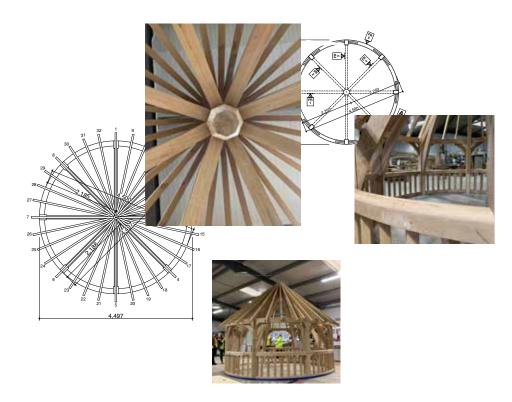

### **OUR OAK FRAMES**

Our hand crafted oak frames are text assembled in our workshops to ensure quality. The rafters are pre-cut with individual 'birds mouth' details to sit perfectly on wallplates, we also supply a unique self assembly pack containing nails, fixings, gloves, goggles, hard hats, ratchet straps, teak oil and a special drill bit.