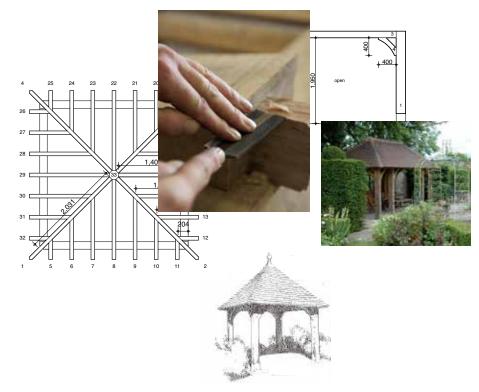

### **OUR OAK FRAMES**

Our hand crafted oak frames are text assembled in our workshops to ensure quality. The rafters are pre-cut with individual 'birds mouth' details to sit perfectly on wallplates, we also supply a unique self assembly pack containing nails, fixings, gloves, goggles, hard hats, ratchet straps, teak oil and a special drill bit.