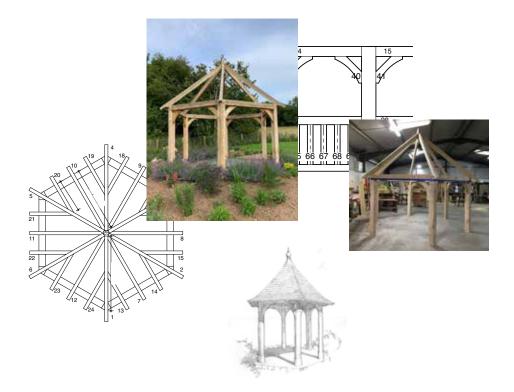

### The Bircher

w 3000 x h 3921 x d 3000mm

£3,750 + VAT

GAZEBOS

GAZEBOS

w 3031 x h 4024 x d 3500mm

£5,450 +VAT

### Kingsland

d 3500 x h 3809mm

£9,250 + VAT (including oak balustrade)

\*Price £9,250 + VAT - For the design, fabrication and supply (ex works) of all the structural oak framing including oak rafters, oak balustrading to 6 sides, padstones and associated components. The figures quoted are exclusive of VAT, taxes and import duties as applicable. Our quotation excludes shipping, groundworks, erection and roof battening/tiles.