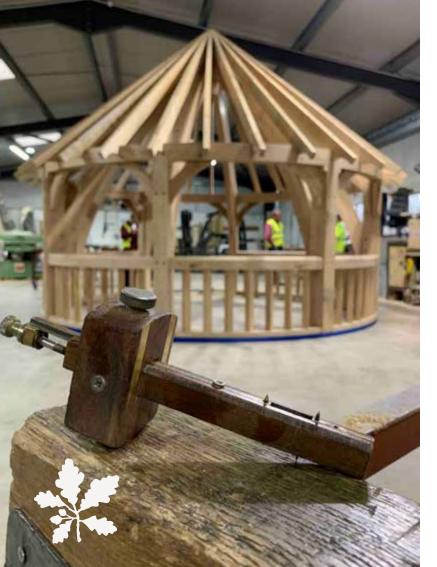

### **OUR OAK FRAMES**

Our hand crafted oak frames are text assembled in our workshops to ensure quality. The rafters are pre-cut with individual 'birds mouth' details to sit perfectly on wallplates, we also supply a unique self assembly pack containing nails, fixings, gloves, goggles, hard hats, ratchet straps, teak oil and a special drill bit.