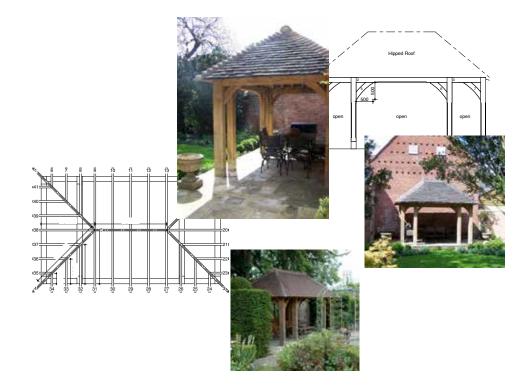

We also offer a bespoke service for other oak framed buildings such as outdoor kitchens, rose arches, pergola's and more. Bespoke buildings can be discussed with our in-house team.

We are recognised as pioneers of the oak frame industry and our specialist carpenters have unrivalled traditional most cost effective in the market - craftsmanship, value