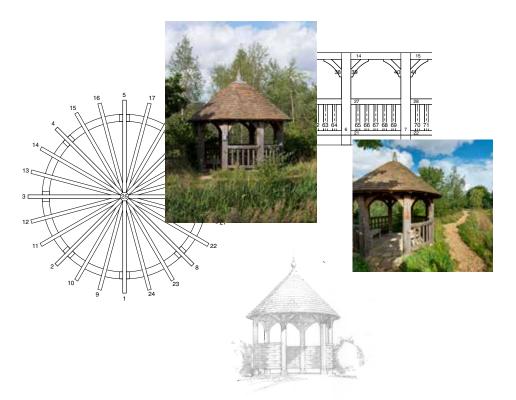

### Lucton

w 5000 d 3000 x h 3475 mm

£5,675 + VAT

\*Price £5,675 + VAT - For the design, fabrication and supply (ex works) of all the structural oak framing including oak rafters, padstones and associated components. The figures quoted are exclusive of VAT, taxes and import duties as applicable. Our quotation excludes shipping, groundworks, erection and roof battening/tiles. NB oak balustrading, mullions and handrails are optional.