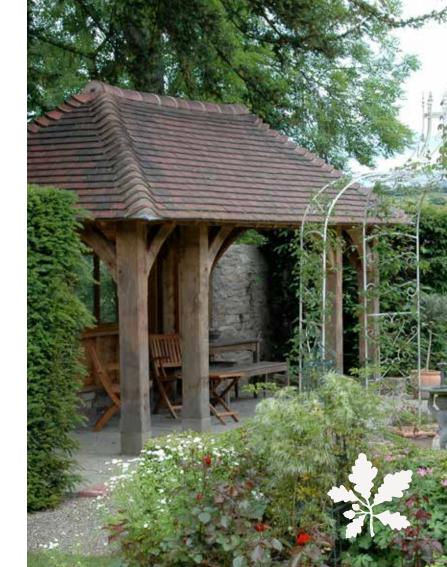

### Kingsland

d 3500 x h 3809mm

£9,250 + VAT (including oak balustrade)

\*Price £9,250 + VAT - For the design, fabrication and supply (ex works) of all the structural oak framing including oak rafters, oak balustrading to 6 sides, padstones and associated components. The figures quoted are exclusive of VAT, taxes and import duties as applicable. Our quotation excludes shipping, groundworks, erection and roof battening/tiles.